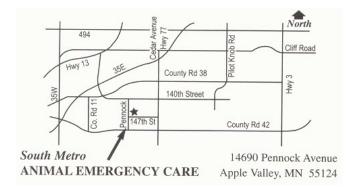

#### Directions to the Field

From either north or south on I-35, take exit 81 east (County Road 70). Follow 70 east about 3 miles to Cedar Avenue. Turn left on Cedar about 1/8 mile to Highway 50. Turn right (east) on 50 to Farmington. Follow the signs to the Dakota County Fairgrounds.

The North Field is located on the West side of the Fairgrounds.

(952) 953-3737 14690 Pennock Avenue Apple Valley, MN 55124