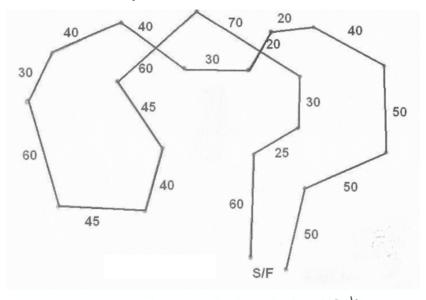

#### **Course Plans**

The course will be reversed for the finals, runoffs, and Best of Breed. GTCWC reserves the right to alter the course plan as required by weather and/or field conditions on the date of the trial. Terrain is grassy. Water and some shade are available at the field.

# SATURDAY 805 yds