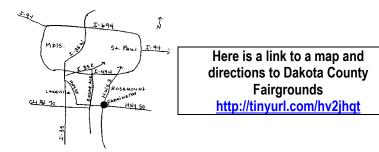

#### Directions to the Field

From either north or south on I-35, take exit 81 east (County Road 70). Follow 70 east about 3 miles to Cedar Avenue. Turn left on Cedar about 1/8 mile to Highway 50. Turn right (east) on 50 to Farmington. Follow the signs to the Dakota County Fairgrounds.